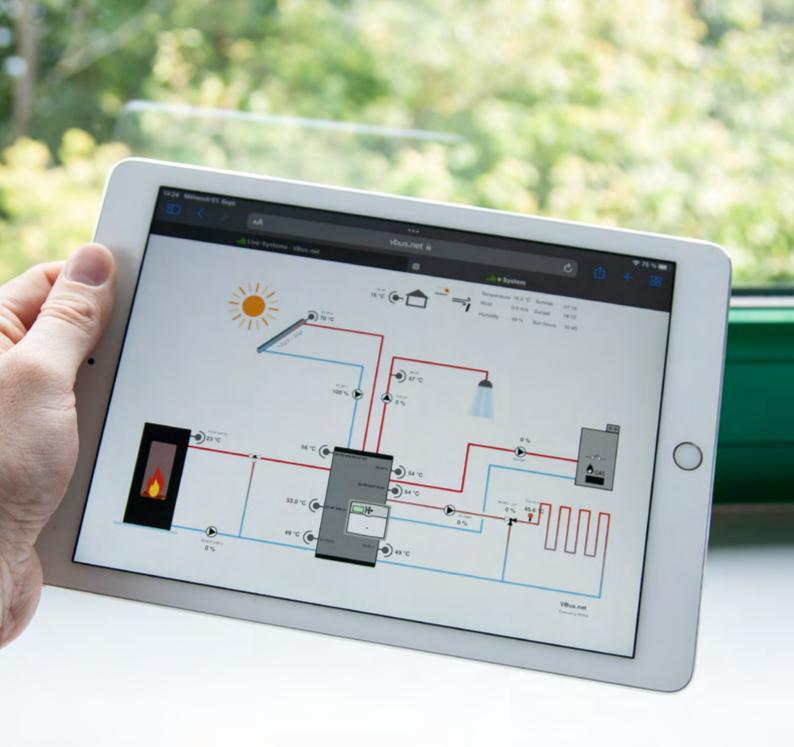

## VISUALISATION

In addition to control solutions and accessories, our vast product portfolio includes visualisation and remote access possibilities.

Web solutions such as our VBus.net Internet portal for the quick and secure access to system data can also be customised to suit your individual design.

Products with an integrated web server enable the access to the Internet portal from any mobile device, thus making your product a real network professional.

Apart from these solutions we also offer a great variety of apps and software such as the RPT Parameterisation Tool and the VBus®Touch apps.