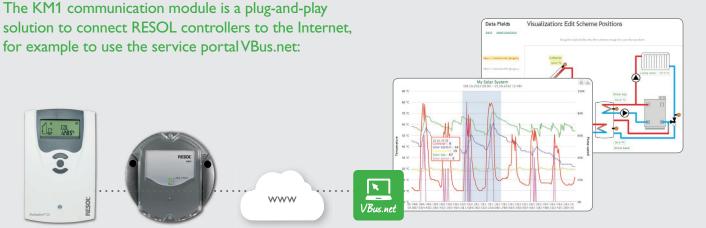

# For remote controller access

The KM1 Communication module is the network connection for solar and heating systems, especially suited for technicians managing large systems, heating installers and home owners who like to keep a close eye on their system.

#### VBus.net

The server-based solution for easy and secure system data access without any network knowledge.

#### www.vbus.net

Your solar thermal and heating system on the Internet

Controller with RESOL VBus®

– without any tedious router confi guration

KM1

- Visualisation also for many mobile devices
- System access via the Web browser no software installation required
- Data progress charts as live data displays or diagrams
- Optional publication of system data with only one click
- Personalised filters for customised data displays