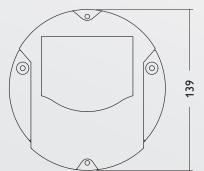

## **Technical data**

Housing: plastic PC-ABS and PMMA

Protection type: IP 20/EN 60529

Ambient temperature: 0 ... 40 °C

Dimensions: Ø 139 mm, depth 45 mm

Mounting: wall mounting

Display: operating control LED