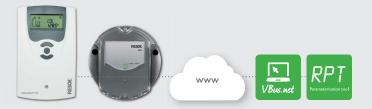

#### VBus.net

The server-based solution for easy and secure system data access without any network knowledge.

#### **RPT** Parameterisation Tool

The RPT Parameterisation Tool is a software that enables the remote parameterisation of RESOL controllers.

#### www.vbus.net

Your solar thermal and heating system on the Internet

Controller with RESOL VBus®

– without any tedious router confi guration

KM1

- Visualisation also for many mobile devices
- System access via the Web browser no software installation required
- Data progress charts as live data displays or diagrams
- Optional publication of system data with only one click
- Personalised filters for customised data displays