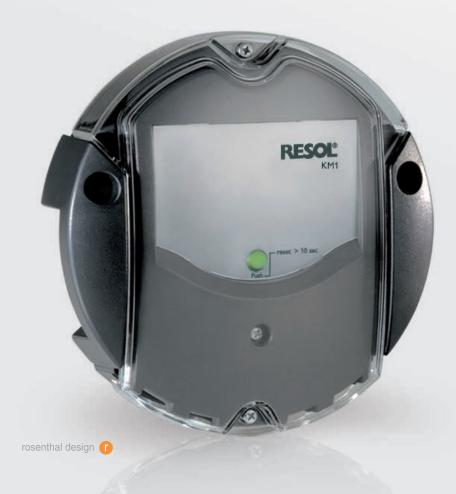

### **KM1** Communication module

# For remote controller access

The KM1 Communication module is the network connection for solar and heating systems, especially suited for technicians managing large systems, heating installers and home owners who like to keep a close eye on their system.

- With VBus.net support
- Comfortable system parameterisation via the RESOL ServiceCenter software or the RESOL RPT parameterisation tool
- Quick error diagnostics
- Suitable for all RESOL controllers with VBus®
- Integrated LAN interface for network connection

RESOL KM1 Communication module Communication module incl. RESOL service CD and network cable, mains adapter and VBus<sup>®</sup> cable pre-connected Price bracket A | Article no.: **180 011 30** 