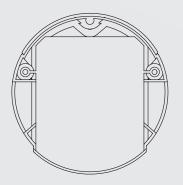

## **Technical data**

Housing: plastic PC-ABS and PMMA

Protection type: IP 20/EN 60529

Ambient temperature: 0 ... 40 °C

Dimensions: Ø 139 mm, depth 45 mm

Mounting: wall mounting

Display: operating control LED