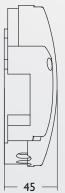

## **Technical data**

Housing: plastic PC-ABS and PMMA

Protection type: IP 20/EN 60529

Ambient temperature: 0 ... 40 °C

Dimensions: Ø 139 mm, depth 45 mm

Mounting: wall mounting

Display: operating control LED