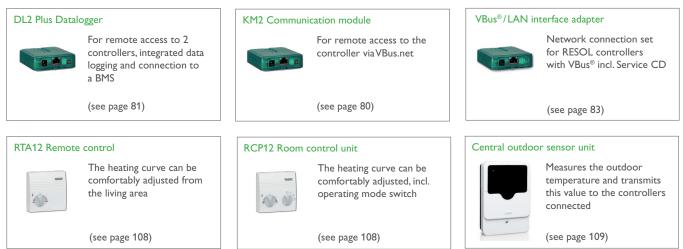

tromechanical relay) Total switching capacity: 4 A 240 V~ **Power supply:** 100 – 240 V~ (50–60 Hz) **Supply connection:** type X attachment Standby: < 1 W Temperature controls class:∨ **Energy efficiency contribution:** 3 % Data interface: VBus®, SD card slot **Overvoltage category:** 2 VBus<sup>®</sup> current supply: 60 mA Mode of operation: type 1.B action Housing: plastic, PC-ABS and PMMA Mounting: integrated into the station Indication/Display: full graphic display, operating control LED (directional pad) and background illumination **Operation:** 7 buttons Ingress protection: IP 20/EN 60529 Protection class: | Ambient temperature: 0...40 °C Degree of pollution: 2 Relative humidity: 10...90 % Fuse: T4A Maximum altitude: 2000 m above MSL Dimensions: 198 x 170 x 43 mm

## ACCESSORIES