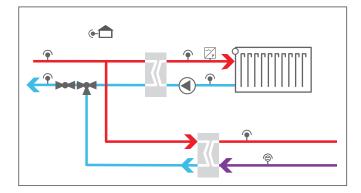

## Controller concept for heat interface units

- Heating circuit control with DHW exchange switchover
- Return limitation, night correction, summer operation, etc.
- DHW with standby function
- Weather-compensated control or demand-based room control
- Control of PWM pumps and valves