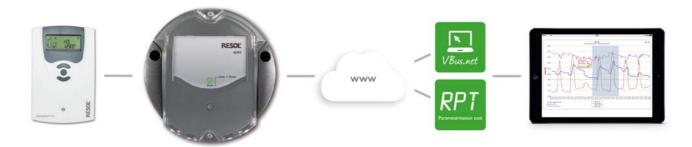

## The network connection for your system – the KM1 communication module

The KM1 communication module is the network connection for solar and heating systems, especially suited for technicians managing large systems, heating installers and home owners who like to keep a close eye on their system.

With the KM1, the system can be monitored over the Internet. VBus.net e. g. enables system yield monitoring in a comprehensive system graphic.

Additionally, comfortable system parameterisation via RESOL ServiceCenter software or RESOL RPT parameterisation tool is possible. The KM1 communication module is suitable for all RESOL controllers equipped with a VBus<sup>®</sup> data interface.