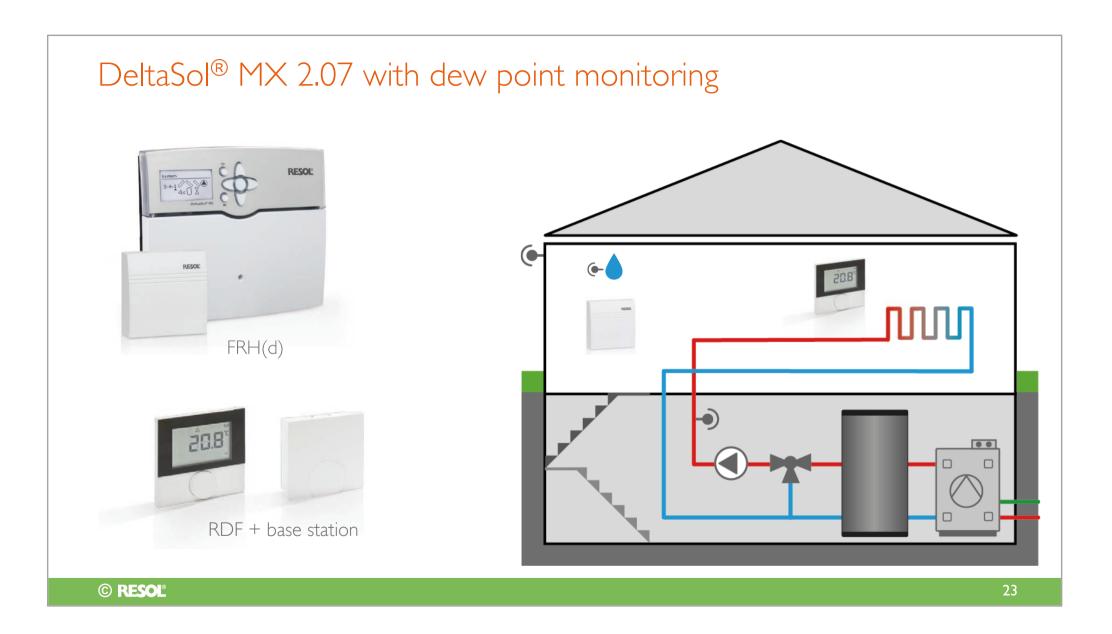

#### Cooling function with dew point monitoring

- Automatic or manual cooling operation
- Humidity-dependent flow temperature

#### New room control units for wireless connection

- RPF Repeater
- BSF Wireless base station
- RF Wireless room control unit (analog)
- RDF Wireless room control unit (LC display)

## DeltaSol<sup>®</sup> MX and DeltaTherm<sup>®</sup> HC MAX 2.07 with dew point monitoring

Cooling function with temperature adaptation

- Avoids condensation
- Prevents humidity and reduces
  - mould formation
  - danger of slipping