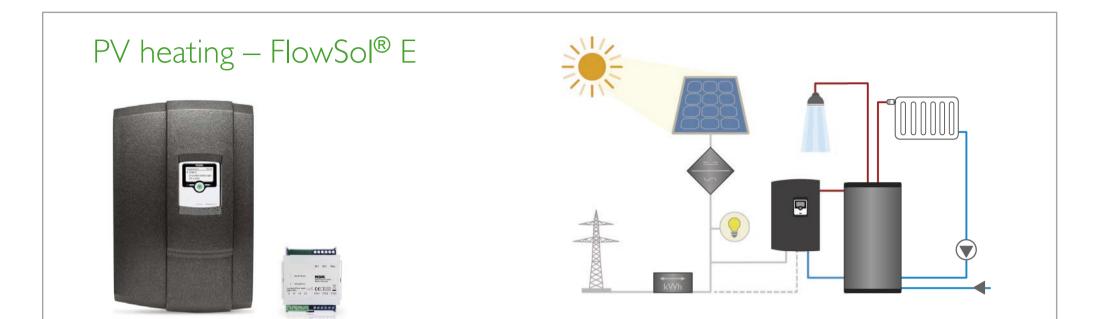

## PV heating

- Especially designed for using excess power produced by PV systems
- Electrothermal station and Power-to-Heat controller

The connection between PV system and heat generator – for more independence, lower heating costs and less  $CO_2$  emissions.

- Especially designed for using excess power produced by PV systems
- Electrothermal station and Power-to-Heat controller
- DeltaTherm<sup>®</sup> E sensor

Priority control of loads

- Control of a heat pump
- Adjustable power
- Priority control of loads