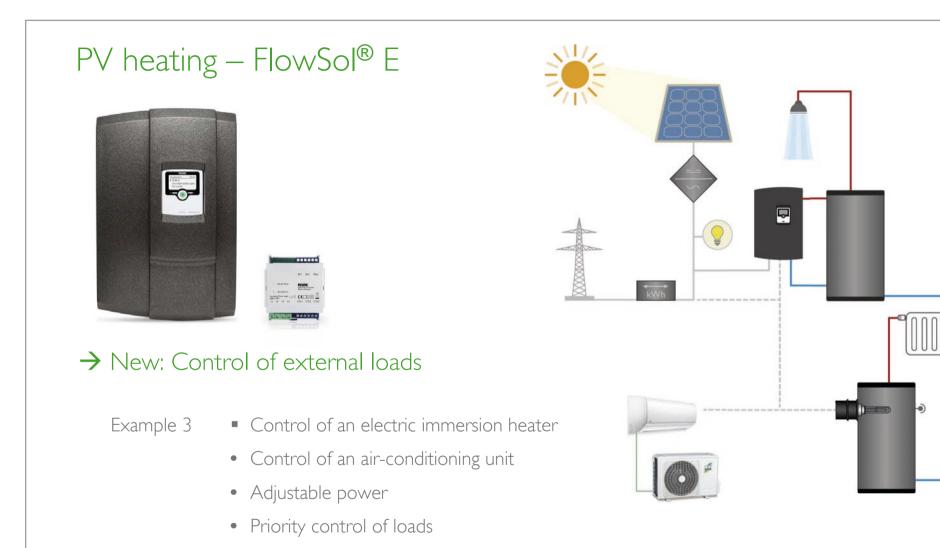

## PV heating

- Especially designed for using excess power produced by PV systems
- Electrothermal station and Power-to-Heat controller

The connection between PV system and heat generator – for more independence, lower heating costs and less  $CO_2$  emissions.

- Especially designed for using excess power produced by PV systems
- Electrothermal station and Power-to-Heat controller
- DeltaTherm<sup>®</sup> E sensor

Priority control of loads

- Control of a heat pump
- Adjustable power
- Priority control of loads

- Control of a heat pump (SG ready)
- Control of a wallbox for electric vehicles
- Priority control of loads

Example 3: heat pump & electric immersion heater

- 3 relay outputs with adjustable power
- Temperature-dependent control
- Electric immersion heater as temperature booster (up to 90 °C)
- Priority control of loads