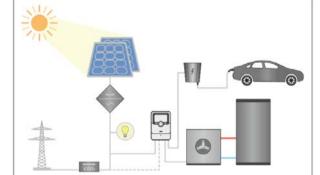

Example 1: 3 electric immersion heaters

- 3 relay outputs with adjustable power
- Priority control of loads
- Temperature-dependent control
- Backup heating with mains current

Example 2: heat pump & wallbox

- Control of a heat pump (SG ready)
- Control of a wallbox for electric vehicles
- Priority control of loads

Example 3: heat pump & electric immersion heater

- 3 relay outputs with adjustable power
- Temperature-dependent control
- Electric immersion heater as temperature booster (up to 90 °C)
- Priority control of loads

Intelligent distribution of excess PV current

- Increase in self-consumption
- Reduction of heating costs
- Control of a heat pump
- Control of a wallbox

- Control of up to 3 electric immersion heaters (via auxiliary relays)
- Household current priority
- Can be used with all PV systems
- Time-controlled backup heating (with mains current)