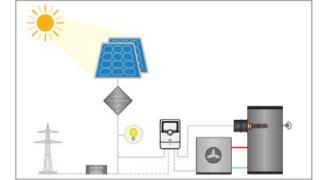

## PV heating

- Especially designed for using excess power produced by PV systems
- Electrothermal station and Power-to-Heat controller

The connection between PV system and heat generator – for more independence, lower heating costs and less  $CO_2$  emissions.

- Especially designed for using excess power produced by PV systems
- Electrothermal station and Power-to-Heat controller
- DeltaTherm<sup>®</sup> E sensor

Priority control of loads

- Control of a heat pump
- Adjustable power
- Priority control of loads