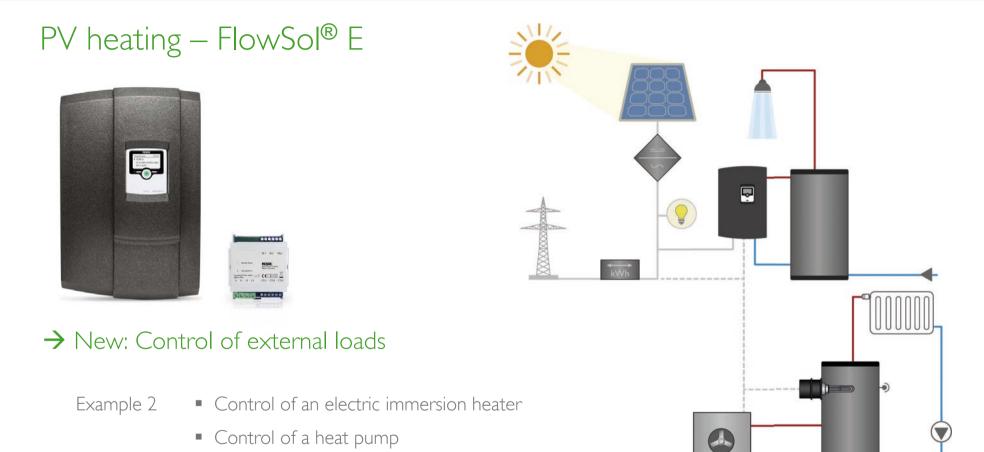

- Especially designed for using excess power produced by PV systems
- Electrothermal station and Power-to-Heat controller
- DeltaTherm<sup>®</sup> E sensor

Priority control of loads

- Control of a heat pump
- Adjustable power
- Priority control of loads

- Control of a heat pump (SG ready)
- Control of a wallbox for electric vehicles
- Priority control of loads

Example 3: heat pump & electric immersion heater

- 3 relay outputs with adjustable power
- Temperature-dependent control
- Electric immersion heater as temperature booster (up to 90 °C)
- Priority control of loads