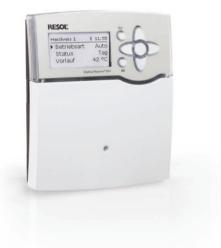

## Heating controllers

| Heizkreis<br>• Betriebsa | 11       | Auto         |  | Statu | ebsart  | Auto<br>Tag<br>43 °C |
|--------------------------|----------|--------------|--|-------|---------|----------------------|
| Status<br>Vorlauf        | 4        | Tag<br>+3 °C |  |       | DeltaTh | erm? HC M            |
| -                        |          | -            |  |       |         |                      |
|                          |          |              |  |       |         |                      |
| ~                        | J        |              |  |       |         |                      |
|                          | <i>,</i> |              |  |       |         |                      |
|                          | <b>/</b> | a.e          |  |       |         |                      |
|                          |          |              |  |       |         |                      |
|                          |          |              |  |       |         |                      |