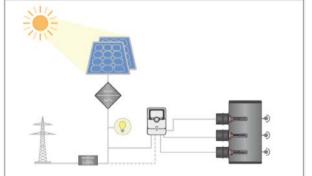

Example 1: 3 electric immersion heaters

- 3 relay outputs with adjustable power
- Priority control of loads
- Temperature-dependent control
- Backup heating with mains current

Example 2: heat pump & wallbox