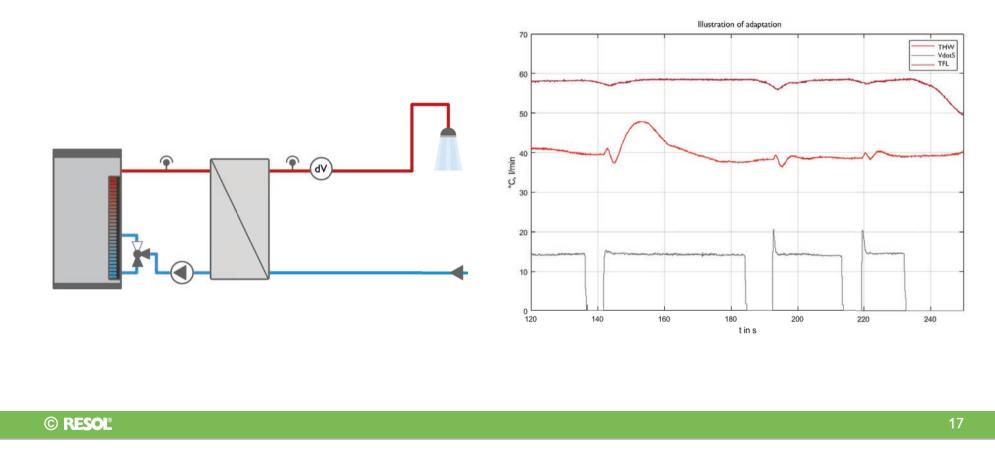

Customised developments – DHW exchange controllers

– Adaptation to system characteristics