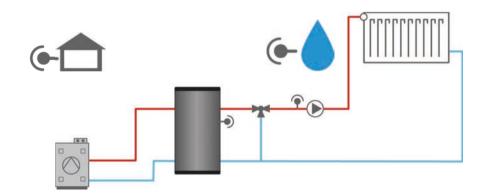

#### Cooling function with dew point monitoring

- Automatic or manual cooling operation
- Humidity-dependent flow temperature

## DeltaSol<sup>®</sup> MX and DeltaTherm<sup>®</sup> HC MAX 2.07 with dew point monitoring

Cooling function with temperature adaptation

- Avoids condensation
- Prevents humidity and reduces
  - mould formation
  - danger of slipping