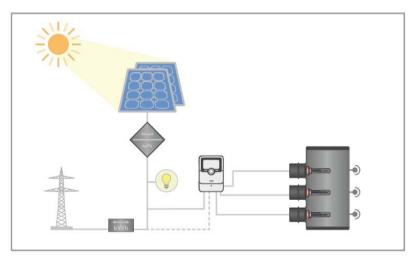

Example 1: 3 electric immersion heaters

- 3 relay outputs with adjustable power
- Priority control of loads
- Temperature-dependent control
- Backup heating with mains current

Example 2: heat pump & wallbox