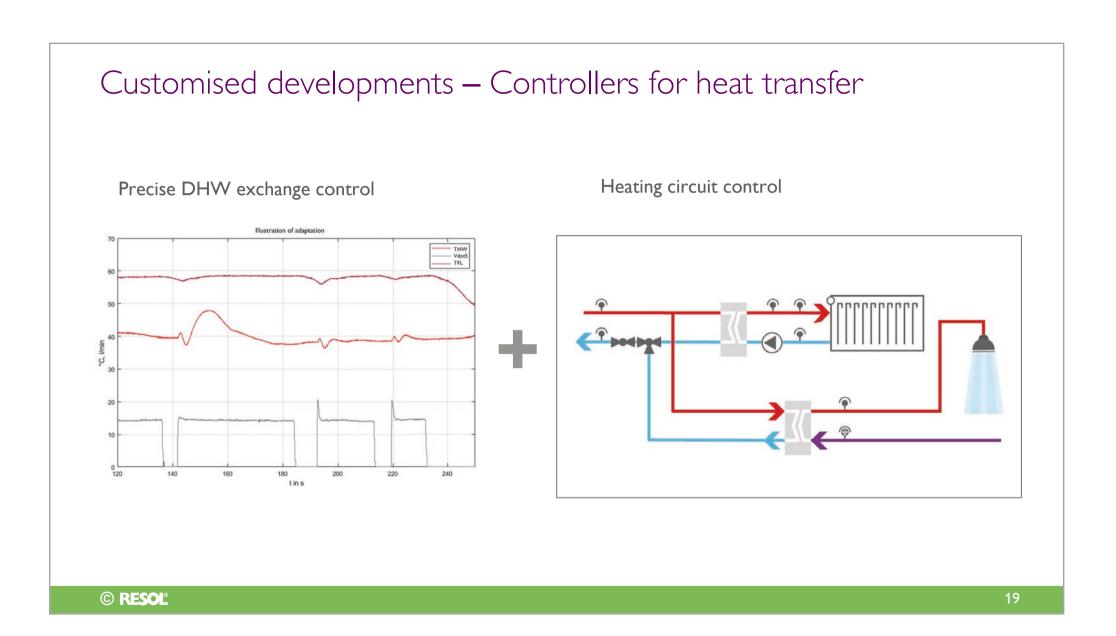

## Customised developments – Controllers for heat transfer

#### DeltaTherm<sup>®</sup> DH

Controller concept for district heating stations

- Pre-programmed functions such as return limitation, power limitation, etc.
- Control with room influence
- Up to 3 heat quantity measurements can be read via M-Bus
- Control of PWM pumps and valves
- Adaptable to many commonly used flow rate sensors
- Commissioning menu for easy configuration
- Remote access with a room control unit