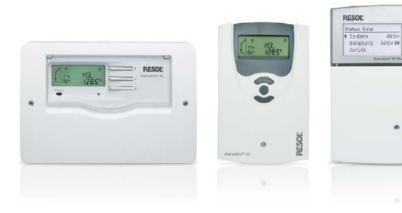

## Solar & system controllers

- From simple controllers for standard solar thermal systems up to individually programmable system controllers
- Up to 14 relay outputs, with extension modules even up to 39

We offer the right controller to suit your system...

- Many different sensor inputs: Pt and semiconductor temperature sensors, Grundfos Direct Sensors<sup>™</sup>, impulse inputs, etc.
- Pump speed control of high-efficiency pumps