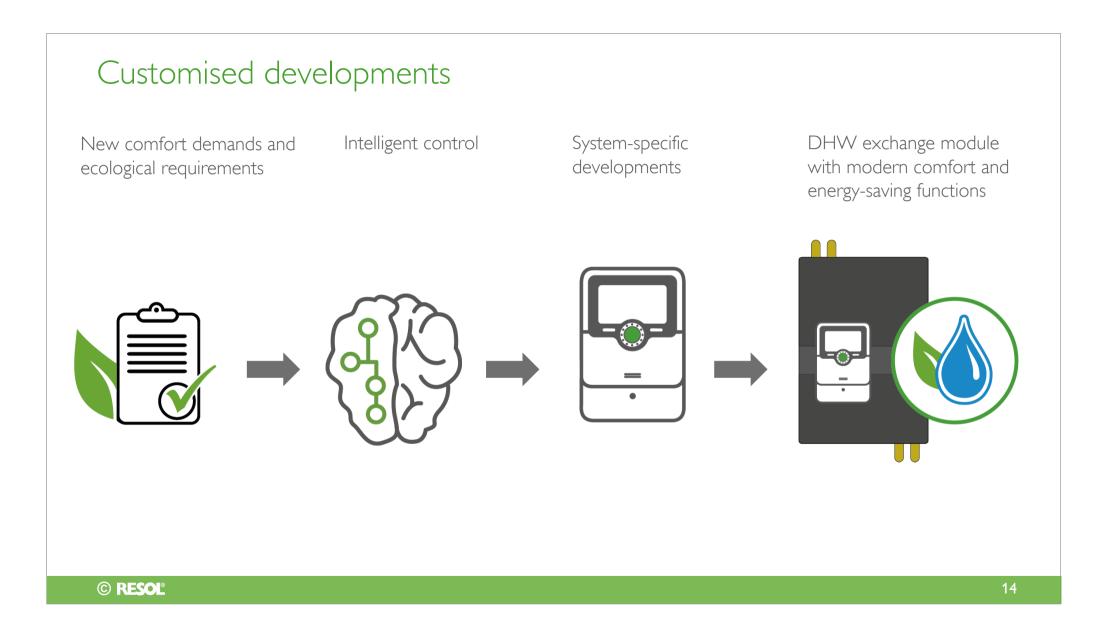

## Customised developments

Individual solutions to meet your requirements

DeltaTherm<sup>®</sup> DH Controller concept for district heating stations

**DeltaSol Fresh®** DHW exchange controller platform

## Customised developments – DHW exchange controllers

Individual solutions for the control of OEM DHW exchange modules

- Precise and energy-efficient control of the draw-off temperature
- Fast R&D process to meet your product requirements
- Cascades to meet special requirements of large systems

Customised developments – DHW exchange controllers

– Adaptation to system characteristics