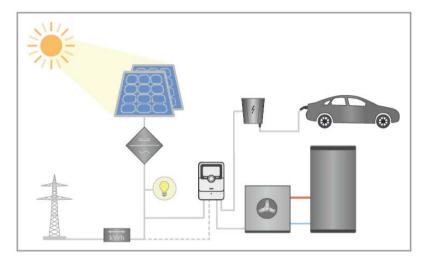

Example 1: 3 electric immersion heaters

- 3 relay outputs with adjustable power
- Priority control of loads
- Temperature-dependent control
- Backup heating with mains current

Example 2: heat pump & wallbox

- Control of a heat pump (SG ready)
- Control of a wallbox for electric vehicles
- Priority control of loads

Example 3: heat pump & electric immersion heater

- 3 relay outputs with adjustable power
- Temperature-dependent control
- Electric immersion heater as temperature booster (up to 90 °C)
- Priority control of loads