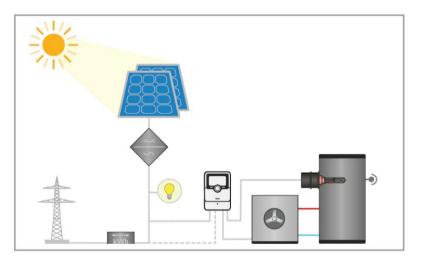

Example 1: 3 electric immersion heaters

- 3 relay outputs with adjustable power
- Priority control of loads
- Temperature-dependent control
- Backup heating with mains current

Example 2: heat pump & wallbox

- Control of a heat pump (SG ready)
- Control of a wallbox for electric vehicles
- Priority control of loads

Example 3: heat pump & electric immersion heater

- 3 relay outputs with adjustable power
- Temperature-dependent control
- Electric immersion heater as temperature booster (up to 90 °C)
- Priority control of loads