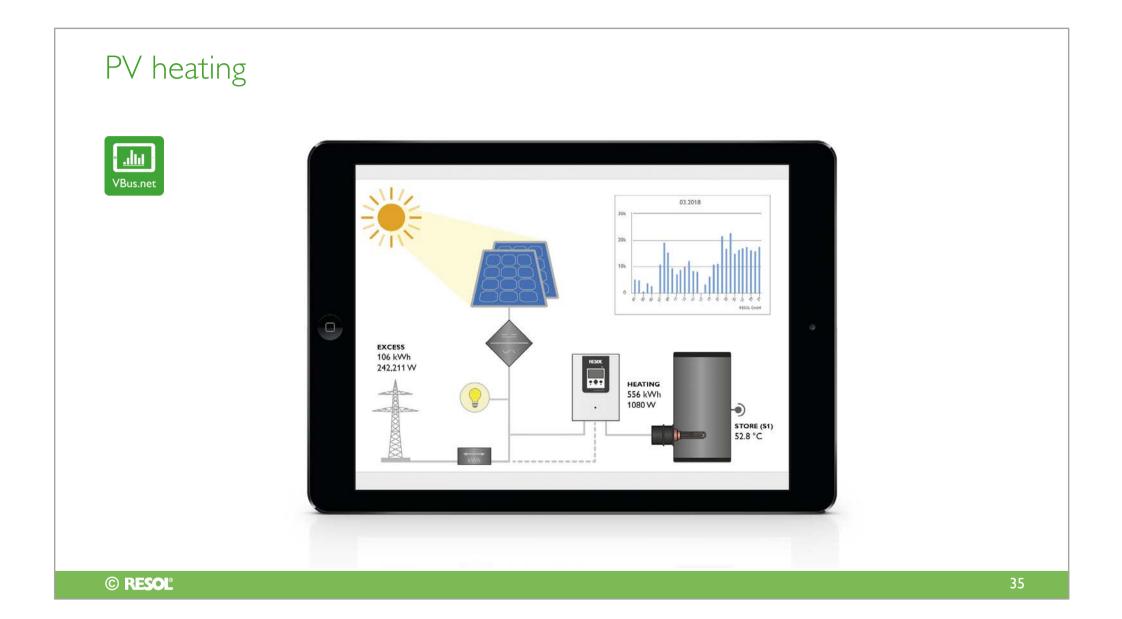

## PV heating

- Especially designed for using excess power produced by PV systems
- Electrothermal station and Power-to-Heat controller

The connection between PV system and heat generator – for more independence, lower heating costs and less  $CO_2$  emissions.

- Especially designed for using excess power produced by PV systems
- Electrothermal station and Power-to-Heat controller
- DeltaTherm<sup>®</sup> E sensor

Priority control of loads

- Control of a heat pump
- Adjustable power
- Priority control of loads