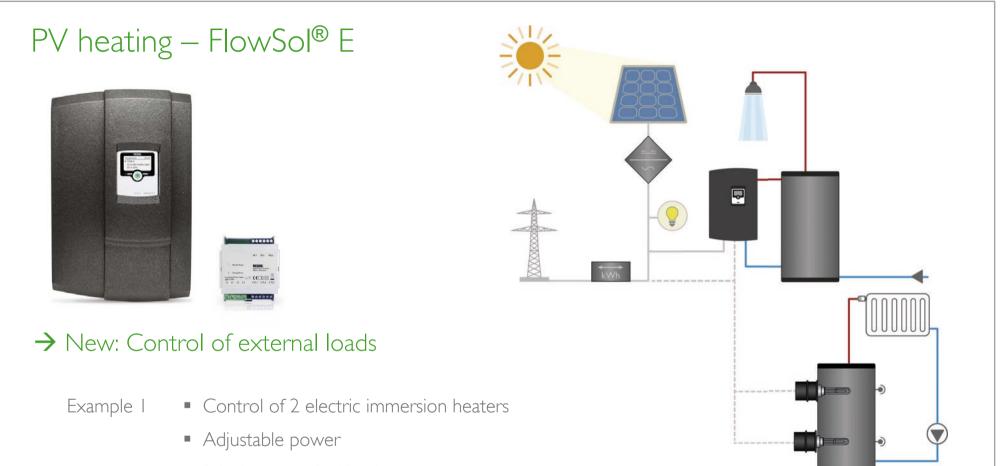

- Especially designed for using excess power produced by PV systems
- Electrothermal station and Power-to-Heat controller
- DeltaTherm<sup>®</sup> E sensor

Priority control of loads

- Control of a heat pump
- Adjustable power
- Priority control of loads

Example 1: 3 electric immersion heaters

- 3 relay outputs with adjustable power
- Priority control of loads
- Temperature-dependent control
- Backup heating with mains current

Example 2: heat pump & wallbox