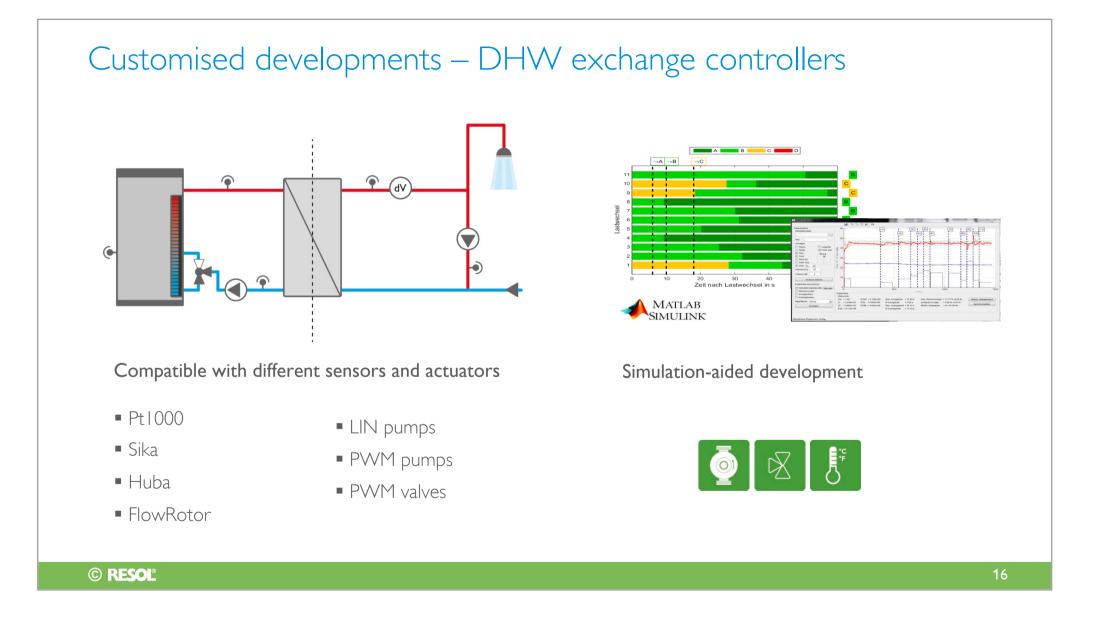

## Customised developments – DHW exchange controllers

Individual solutions for the control of OEM DHW exchange modules

- Precise and energy-efficient control of the draw-off temperature
- Fast R&D process to meet your product requirements
- Cascades to meet special requirements of large systems

Customised developments – DHW exchange controllers

– Adaptation to system characteristics