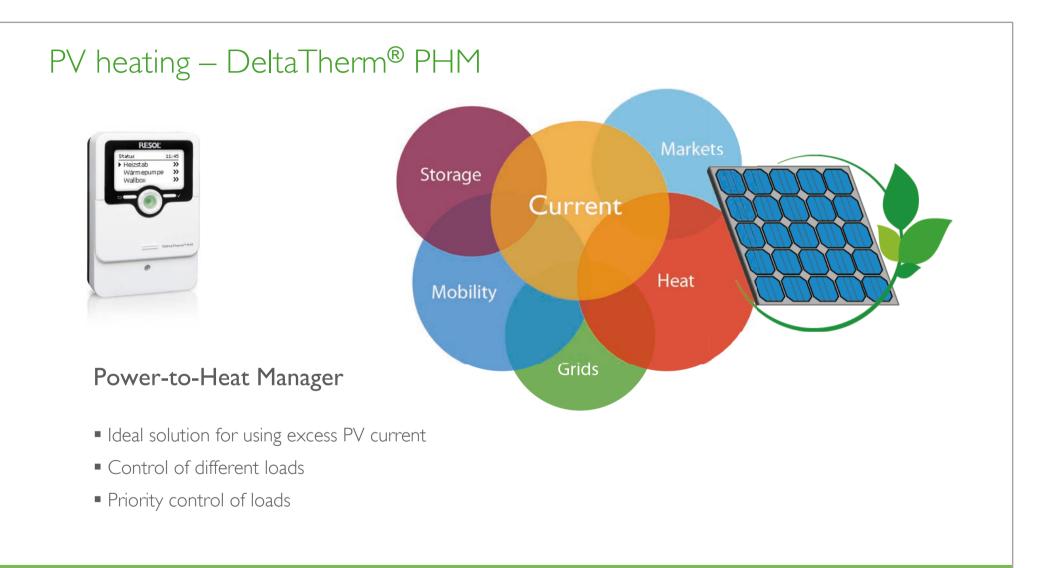

## PV heating

- Especially designed for using excess power produced by PV systems
- Electrothermal station and Power-to-Heat controller

The connection between PV system and heat generator – for more independence, lower heating costs and less  $CO_2$  emissions.

- Especially designed for using excess power produced by PV systems
- Electrothermal station and Power-to-Heat controller
- DeltaTherm<sup>®</sup> E sensor

Priority control of loads

- Control of a heat pump
- Adjustable power
- Priority control of loads

Intelligent distribution of excess PV current

- Increase in self-consumption
- Reduction of heating costs
- Control of a heat pump
- Control of a wallbox

- Control of up to 3 electric immersion heaters (via auxiliary relays)
- Household current priority
- Can be used with all PV systems
- Time-controlled backup heating (with mains current)