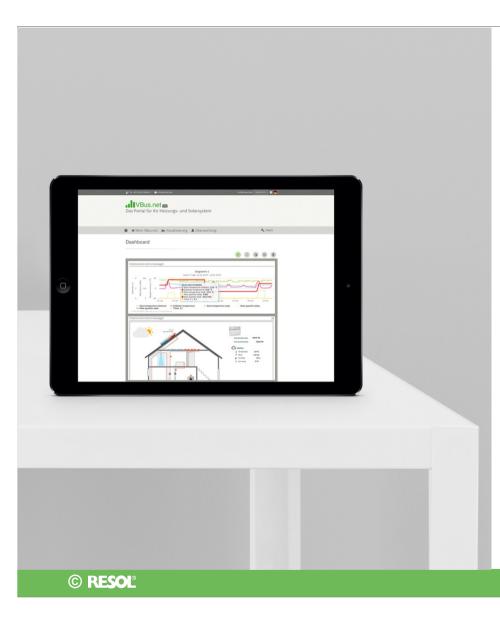

### VBus.net – What's new?

- New design automatically adapts to your device
- Optimised graphical user interface
- Quick navigation for simplified operation
- Increased security through two-factor-authentication
- Guided live system creation
- More controller models supported for the Settings
  Documentation Generator

### VBus.net – What's new?

#### Flexible dashboard

- Elements can be freely arranged
- Create multiple dashboard layouts for different devices
- Extended filter settings
  - Free choice of display units and automatic unit conversion
  - Simple display and quantification of savings
- Integrated WebRPT
  - Parameterise your controller(s) via VBus.net