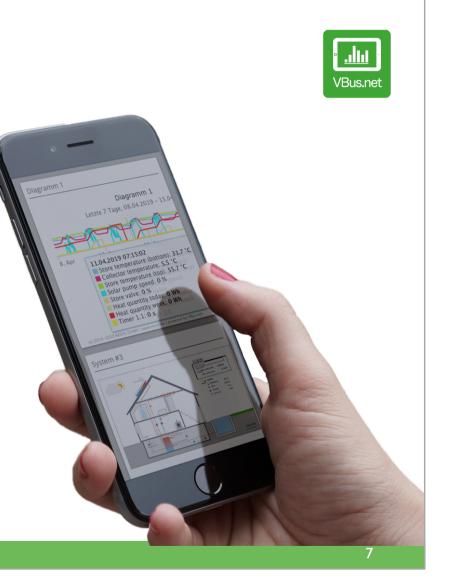

### VBus.net – What's new?

- New design automatically adapts to your device
- Optimised graphical user interface
- Quick navigation for simplified operation
- Increased security through two-factor-authentication
- Guided live system creation
- More controller models supported for the Settings
  Documentation Generator

### VBus.net – What's new?

#### Flexible dashboard

- Elements can be freely arranged
- Create multiple dashboard layouts for different devices
- Extended filter settings
  - Free choice of display units and automatic unit conversion
  - Simple display and quantification of savings
- Integrated WebRPT
  - Parameterise your controller(s) via VBus.net