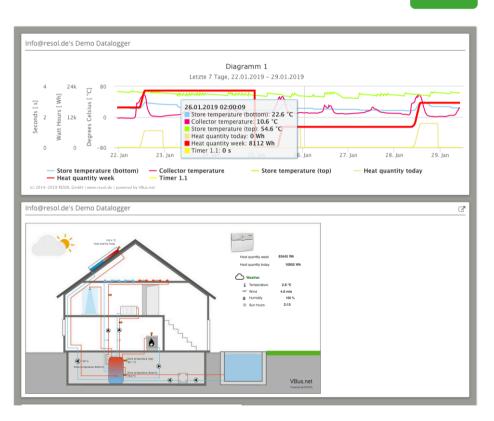

### VBus.net – What's new?

- New design automatically adapts to your device
- Optimised graphical user interface
- Quick navigation for simplified operation
- Increased security through two-factor-authentication
- Guided live system creation
- More controller models supported for the Settings
  Documentation Generator

### VBus.net – What's new?

#### Flexible dashboard

- Elements can be freely arranged
- Create multiple dashboard layouts for different devices
- Extended filter settings
  - Free choice of display units and automatic unit conversion
  - Simple display and quantification of savings
- Integrated WebRPT
  - Parameterise your controller(s) via VBus.net